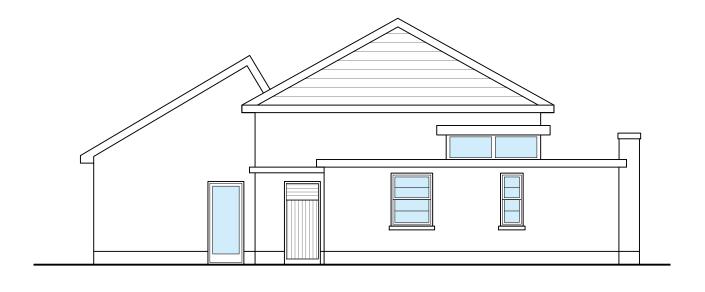

SIDE ELEVATION

SIDE ELEVATION

CROSS SECTION AA

CROSS SECTION BB

Tel.; 096 75696

Client: Ballinglen Arts Foundation, Ballycastle, Co. Mayo.

Project: Proposed Drawings for Ballinglen Arts Foundation Ballycastle NS

Title: Sections & Elevations - Proposed

| This drawing must not be scaled. Use figured dimensions only.                                                                                                                                                                                             |  |
|-----------------------------------------------------------------------------------------------------------------------------------------------------------------------------------------------------------------------------------------------------------|--|
| It is the responsibility of the contractor to check all measurements on<br>site and to ensure that the works are carried out in accordance with<br>the Building Regulations 2000 - 2017 and the requirements of the<br>conditions of Planning Permission. |  |

Copyright 2019 - Maughan & Associates. All Rights Reserved

| Scale:    | 1:100   | Drawn by:   |  |
|-----------|---------|-------------|--|
| Date:     | June 24 | Checked by: |  |
| Drg. No.: |         | Status:     |  |
| Rev. No.: |         | Rev. No.:   |  |