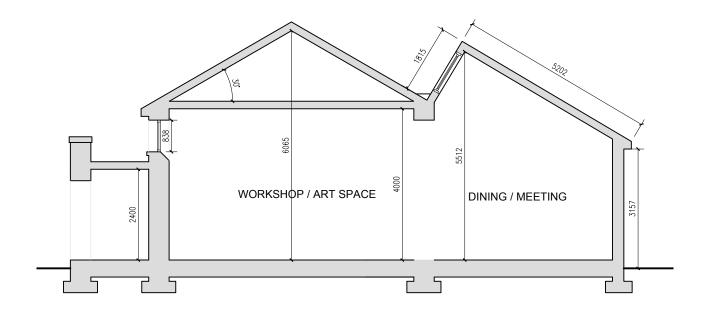

SIDE ELEVATION

SIDE ELEVATION

CROSS SECTION AA

CROSS SECTION BB

Tel.; 096 75696

Client: Ballinglen Arts Foundation, Ballycastle, Co. Mayo.

Project: Proposed Drawings for Ballinglen Arts Foundation Ballycastle NS

Title: Sections & Elevations - Proposed

| This drawing must not be scaled. Use figured dimensions only.                                                                                                                                                                                             |  |
|-----------------------------------------------------------------------------------------------------------------------------------------------------------------------------------------------------------------------------------------------------------|--|
| It is the responsibility of the contractor to check all measurements on<br>site and to ensure that the works are carried out in accordance with<br>the Building Regulations 2000 - 2017 and the requirements of the<br>conditions of Planning Permission. |  |