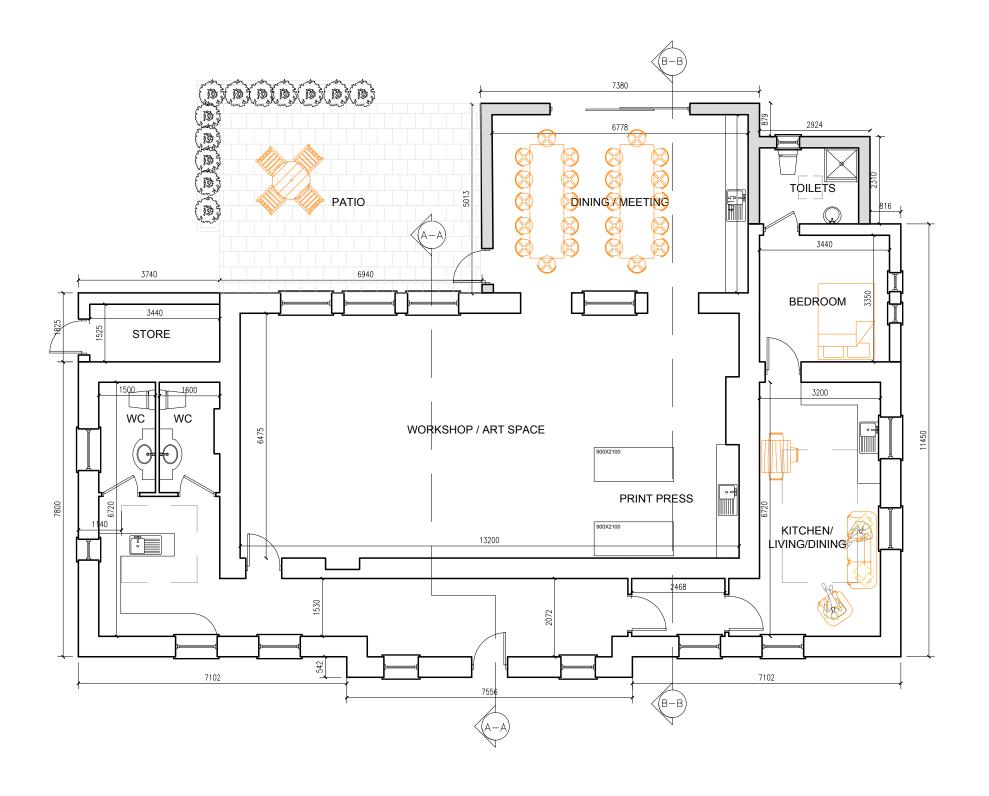

Scale: Drawn by: 1:100 Date: June 24 Checked by: Drg. No.: Status: Rev. No.: Rev. No.:

FLOOR PLAN 231.7 m<sup>2</sup> PROPOSED EXTENSION 37.7 m<sup>2</sup>

Moy Valley Business Centre, Burree Road, Ballina, Co. Mayo. Tel.: 096 75696

Client: Ballinglen Arts Foundation, Ballycastle, Co. Mayo. Project: Proposed Drawings for Ballinglen Arts Foundation in Ballycastle NS

Title: Plan- Proposed

| This drawing must not be scaled. Use figured dimensions only.                                                                                                                                                                        |  |
|--------------------------------------------------------------------------------------------------------------------------------------------------------------------------------------------------------------------------------------|--|
| It is the responsibility of the contractor to check all measurements or<br>site and to ensure that the works are carried out in accordance with<br>the Building Regulations 2000 - 2017 and the requirements of the<br>conditions of |  |

| s on<br>with<br>the | Scale:    | 1:100     | Drawn by:   |          |
|---------------------|-----------|-----------|-------------|----------|
|                     | Date:     | June 2024 | Checked by: |          |
|                     | Drg. No.: |           | Status:     | Planning |
|                     | Rev. No.: |           | Rev. No.:   |          |