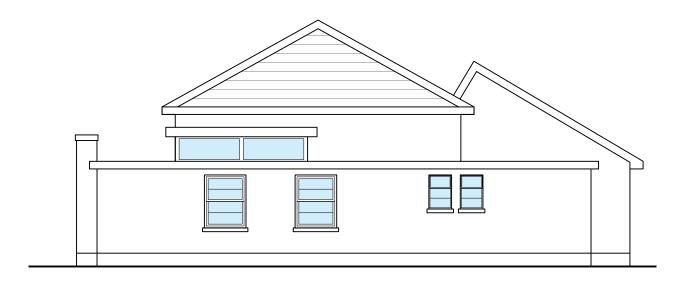

SIDE ELEVATION

SIDE ELEVATION

CROSS SECTION AA

CROSS SECTION BB

Tel.; 096 75696

Client: Ballinglen Arts Foundation, Ballycastle, Co. Mayo.

Project: Proposed Drawings for Ballinglen Arts Foundation Ballycastle NS

Title: Sections & Elevations - Proposed

| This drawing must not be scaled. Use figured dimensions only.                                                                                                                                                                                             |  |
|-----------------------------------------------------------------------------------------------------------------------------------------------------------------------------------------------------------------------------------------------------------|--|
| It is the responsibility of the contractor to check all measurements on<br>site and to ensure that the works are carried out in accordance with<br>the Building Regulations 2000 - 2017 and the requirements of the<br>conditions of Planning Permission. |  |

Copyright 2019 - Maughan & Associates. All Rights Reserved

| Scale:    | 1:100   | Drawn by:   |  |
|-----------|---------|-------------|--|
| Date:     | June 24 | Checked by: |  |
| Drg. No.: |         | Status:     |  |
| Rev. No.: |         | Rev. No.:   |  |