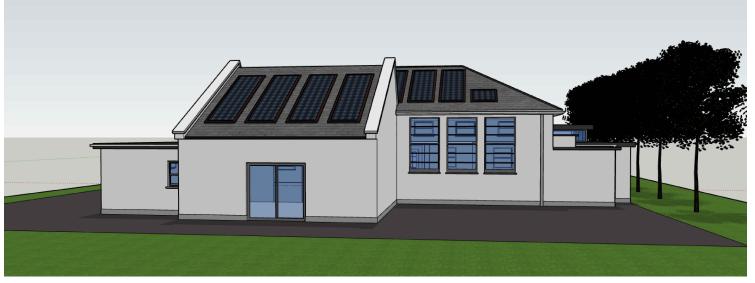

REAR ELEVATION

Moy Valley Business Centre, Bunree Road, Ballina, Co. Mayo. Tel.; 096 75696

Client: Ballinglen Arts Foundation, Ballycastle, Co. Mayo.

Project: Proposed Drawings for Ballinglen Arts Foundation Ballycastle NS

Title: Elevations - Proposed

| This drawing must not be scaled. Use figured dimensions only.                                                                                                                                                               |
|-----------------------------------------------------------------------------------------------------------------------------------------------------------------------------------------------------------------------------|
| It is the responsibility of the contractor to check all measurements on site and to ensure that the works are carried out in accordance with the Building Regulations 2000 - 2017 and the requirements of the conditions of |
| Copyright 2019 - Maughan & Associates. All Rights Reserved                                                                                                                                                                  |

Scale: Drawn by: 1:100 Date: June 24 Checked by: Drg. No.: Status: Rev. No.: Rev. No.:

FLOOR PLAN 231.7 m<sup>2</sup> PROPOSED EXTENSION 37.7 m<sup>2</sup>

Moy Valley Business Centre, Burree Road, Ballina, Co. Mayo. Tel.: 096 75696