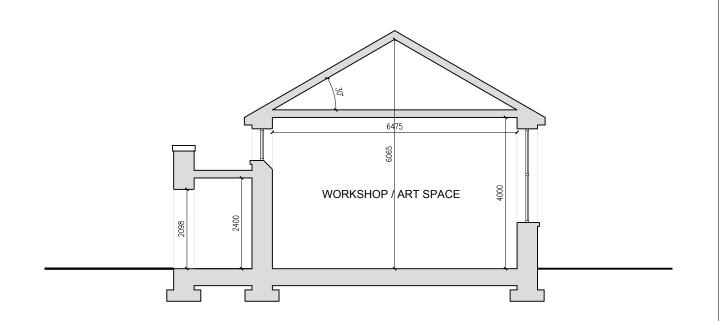

SIDE ELEVATION

SIDE ELEVATION

CROSS SECTION AA

CROSS SECTION BB

Tel.; 096 75696

Client: Ballinglen Arts Foundation, Ballycastle, Co. Mayo.

Project: Proposed Drawings for Ballinglen Arts Foundation Ballycastle NS

Title: Sections & Elevations - Proposed

| This drawing must not be scaled. Use figured dimensions only.                                                                                                                                                                                             |  |
|-----------------------------------------------------------------------------------------------------------------------------------------------------------------------------------------------------------------------------------------------------------|--|
| It is the responsibility of the contractor to check all measurements on<br>site and to ensure that the works are carried out in accordance with<br>the Building Regulations 2000 - 2017 and the requirements of the<br>conditions of Planning Permission. |  |